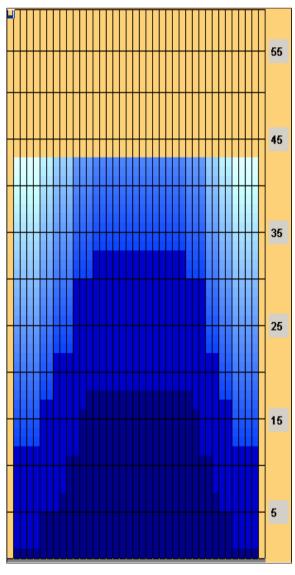

## **Jbc 2021**

Oil Pattern Distance: 38 Feet 43 Feet **Reverse Brush Drop:** Oil Per Board: 50 uL **Forward Oil Total:** 12.6 mL **Reverse Oil Total:** 10.95 mL **Volume Oil Total:** 23.55 mL Forward Boards Crossed: 252 Boards 219 Boards 471 Boards **Reverse Boards Crossed: Total Boards Crossed:** 