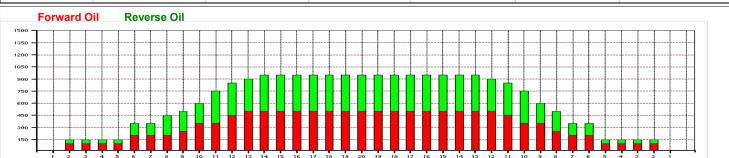

| 4    | Start          | Stop  | Loads | Speed | Crossed | Start | End  | Feet | T.Oil |
|------|----------------|-------|-------|-------|---------|-------|------|------|-------|
| 1    | 2L             | 2R    | 2     | 10    | 74      | 0.0   | 1.4  | 1.4  | 3700  |
| 2    | 6L             | 6R    | 2     | 14    | 58      | 1.4   | 5.3  | 3.9  | 2900  |
| 3    | 9L             | 8R    | 1     | 14    | 24      | 5.3   | 7.2  | 1.9  | 1200  |
| 4    | 10L            | 9R    | 2     | 14    | 44      | 7.2   | 11.1 | 3.9  | 2200  |
| 5    | 12L            | 11R   | 2     | 18    | 36      | 11.1  | 16.2 | 5.1  | 1800  |
| 6    | 13L            | 12R   | 1     | 18    | 16      | 16.2  | 18.7 | 2.5  | 800   |
| -7   | 2L             | 2R    | 0     | 18    | 0       | 18.7  | 24.0 | 5.3  | 0     |
| 8    | 2L             | 2R    | 0     | 22    | 0       | 24.0  | 35.0 | 11.0 | 0     |
| 9    | 2L             | 2R    | 0     | 30    | 0       | 35.0  | 43.0 | 8.0  | 0     |
| 14 4 | <b>. → →</b> I | Forwa | rd Re | verse | More    |       |      |      |       |

|   | Start | Stop | Loads | Speed | Crossed | Start | End  | Feet  | T.Oil |
|---|-------|------|-------|-------|---------|-------|------|-------|-------|
| 1 | 2L    | 2R   | 0     | 30    | 0       | 43.0  | 33.0 | -10.0 | 0     |
| 2 | 14L   | 13R  | 1     | 22    | 14      | 33.0  | 29.9 | -3.1  | 700   |
| 3 | 11L   | 10R  | 3     | 18    | 60      | 29.9  | 22.3 | -7.6  | 3000  |
| 4 | 8L    | 8R   | 2     | 18    | 50      | 22.3  | 17.2 | -5.1  | 2500  |
| 5 | 6L    | 6R   | 2     | 18    | 58      | 17.2  | 12.1 | -5.1  | 2900  |
| 6 | 2L    | 2R   | 1     | 14    | 37      | 12.1  | 10.2 | -1.9  | 1850  |
| 7 | 2L    | 2R   | 0     | 10    | 0       | 10.2  | 0.0  | -10.2 | 0     |
|   |       |      |       |       |         |       |      |       |       |