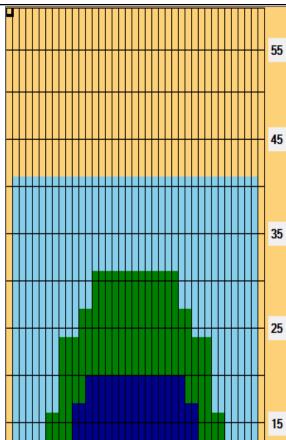

## **Jbc talviturnaus 2023**

5

Oil Pattern Distance: 41 Feet
Forward Oil Total: 12,3 mL
Forward Boards Crossed: 246 Boards

Reverse Brush Drop: 36 Feet
Reverse Oil Total: 9,6 mL
Reverse Boards Crossed: 192 Boards

Oil Per Board: 50 uL
Volume Oil Total: 21,9 mL
Total Boards Crossed: 438 Boards

|   | Start | Stop | Loads | Speed | Crossed | Start | End  | Feet | T.Oil |
|---|-------|------|-------|-------|---------|-------|------|------|-------|
| 1 | 2L    | 2R   | 1     | 10    | 37      | 0.0   | 0.0  | 0.0  | 1850  |
| 2 | 3L    | 3R   | 1     | 10    | 35      | 0.0   | 1.4  | 1.4  | 1750  |
| 3 | 6L    | 6R   | 1     | 14    | 29      | 1.4   | 3.3  | 1.9  | 1450  |
| 4 | 8L    | 8R   | 2     | 14    | 50      | 3.3   | 7.2  | 3.9  | 2500  |
| 5 | 10L   | 10R  | 2     | 18    | 42      | 7.2   | 12.3 | 5.1  | 2100  |
| 6 | 11L   | 11R  | 2     | 18    | 38      | 12.3  | 17.4 | 5.1  | 1900  |
| 7 | 13L   | 13R  | 1     | 22    | 15      | 17.4  | 20.5 | 3.1  | 750   |
| 8 | 2L    | 2R   | 0     | 22    | 0       | 20.5  | 31.0 | 10.5 | 0     |
| 9 | 2L    | 2R   | 0     | 26    | 0       | 31.0  | 41.0 | 10.0 | 0     |