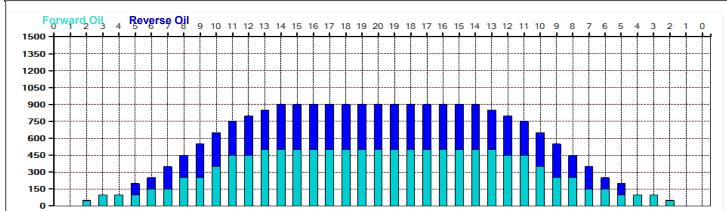

## **Jbc talviturnaus 2023**

5

Oil Pattern Distance: 41 Feet
Forward Oil Total: 12,3 mL
Forward Boards Crossed: 246 Boards

Reverse Brush Drop: 36 Feet
Reverse Oil Total: 9,6 mL
Reverse Boards Crossed: 192 Boards

Oil Per Board: 50 uL
Volume Oil Total: 21,9 mL
Total Boards Crossed: 438 Boards

|   | Start | Stop | Loads | Speed | Crossed | Start | End  | Feet | T.Oil |
|---|-------|------|-------|-------|---------|-------|------|------|-------|
| 1 | 2L    | 2R   | 1     | 10    | 37      | 0.0   | 0.0  | 0.0  | 1850  |
| 2 | 3L    | 3R   | 1     | 10    | 35      | 0.0   | 1.4  | 1.4  | 1750  |
| 3 | 6L    | 6R   | 1     | 14    | 29      | 1.4   | 3.3  | 1.9  | 1450  |
| 4 | 8L    | 8R   | 2     | 14    | 50      | 3.3   | 7.2  | 3.9  | 2500  |
| 5 | 10L   | 10R  | 2     | 18    | 42      | 7.2   | 12.3 | 5.1  | 2100  |
| 6 | 11L   | 11R  | 2     | 18    | 38      | 12.3  | 17.4 | 5.1  | 1900  |
| 7 | 13L   | 13R  | 1     | 22    | 15      | 17.4  | 20.5 | 3.1  | 750   |
| 8 | 2L    | 2R   | 0     | 22    | 0       | 20.5  | 31.0 | 10.5 | 0     |
| 9 | 2L    | 2R   | 0     | 26    | 0       | 31.0  | 41.0 | 10.0 | 0     |

| Conditioner:<br>Type In or Select<br>One  |
|-------------------------------------------|
| TransferType:<br>Type In or Select<br>One |

Forward

Reverse

Combined

Buff

|   | Start | Stop | Loads | Speed | Crossed | Start | End  | Feet  | T.Oil |
|---|-------|------|-------|-------|---------|-------|------|-------|-------|
| 1 | 2L    | 2R   | 0     | 30    | 0       | 41.0  | 31.0 | -10.0 | 0     |
| 2 | 14L   | 14R  | 1     | 26    | 13      | 31.0  | 27.4 | -3.6  | 650   |
| 3 | 12L   | 12R  | 1     | 26    | 17      | 27.4  | 23.8 | -3.6  | 850   |
| 4 | 9L    | 9R   | 2     | 26    | 46      | 23.8  | 16.5 | -7.3  | 2300  |
| 5 | 7L    | 7R   | 2     | 26    | 54      | 16.5  | 9.2  | -7.3  | 2700  |
| 6 | 5L    | 5R   | 2     | 18    | 62      | 9.2   | 4.1  | -5.1  | 3100  |
| 7 | 2L    | 2R   | 0     | 10    | 0       | 4.1   | 0.0  | -4.1  | 0     |

7 2L 2R 0 10 0 4.1 0.0 -4.1

| Item             | 3L-7L:18L-18R        | 8L-12L:18L-18R      | 13L-17L:18L-18R     | 18L-18R:17R-13R      | 18L-18R:12R-8R      | 18L-18R:7R-3R        |
|------------------|----------------------|---------------------|---------------------|----------------------|---------------------|----------------------|
| Description      | Outside Track:Middle | Middle Track:Middle | Inside Track:Middle | MIddle: Inside Track | Middle:Middle Track | Middle:Outside Track |
| Track Zone Ratio | 4,5                  | 1,41                | 1,01                | 1,01                 | 1,41                | 4,5                  |