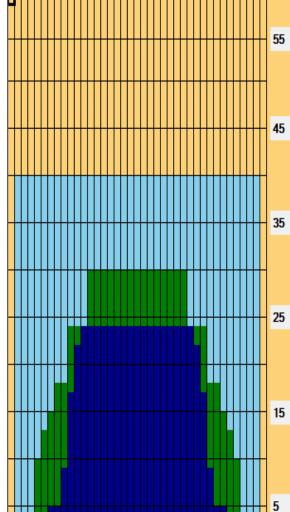

## Kevätkisa 2024

Oil Pattern Distance: 40 Feet
Forward Oil Total: 12,6 mL
Forward Boards Crossed: 280 Boards

Reverse Brush Drop: 35 Feet
Reverse Oil Total: 8,28 mL
Reverse Boards Crossed: 184 Boards

Oil Per Board: 45 uL
Volume Oil Total: 20,88 mL
Total Boards Crossed: 464 Boards

| 1 5 |     | Stop | Loads | Speed | Crossed | Start | End  | Feet | T.Oil |
|-----|-----|------|-------|-------|---------|-------|------|------|-------|
|     | 5L  | 5R   | 2     | 14    | 62      | 0.0   | 1.9  | 1.9  | 2790  |
| 27  | 7L  | 7R   | 2     | 14    | 54      | 1.9   | 5.8  | 3.9  | 2430  |
| 3 9 | 9L  | 9R   | 2     | 14    | 46      | 5.8   | 9.7  | 3.9  | 2070  |
| 4 1 | 10L | 10R  | 3     | 18    | 63      | 9.7   | 17.3 | 7.6  | 2835  |
| 5 1 | 11L | 11R  | 2     | 18    | 38      | 17.3  | 22.4 | 5.1  | 1710  |
| 6 1 | 12L | 12R  | 1     | 18    | 17      | 22.4  | 24.9 | 2.5  | 765   |
| 7 2 | 2L  | 2R   | 0     | 22    | 0       | 24.9  | 40.0 | 15.1 | 0     |

| Conditioner:<br>Type In or Select<br>One  |
|-------------------------------------------|
| TransferType:<br>Type In or Select<br>One |

Forward

Reverse

Combined

Buff

|   | Start | Stop | Loads | Speed | Crossed | Start | End  | Feet  | T.Oil |
|---|-------|------|-------|-------|---------|-------|------|-------|-------|
| 1 | 2L    | 2R   | 0     | 30    | 0       | 40.0  | 30.0 | -10.0 | 0     |
| 2 | 13L   | 13R  | 2     | 22    | 30      | 30.0  | 23.8 | -6.2  | 1350  |
| 3 | 10L   | 10R  | 2     | 22    | 42      | 23.8  | 17.6 | -6.2  | 1890  |
| 4 | 8L    | 8R   | 1     | 18    | 25      | 17.6  | 15.1 | -2.5  | 1125  |
| 5 | 7L    | 7R   | 1     | 18    | 27      | 15.1  | 12.6 | -2.5  | 1215  |
| 6 | 6L    | 6R   | 1     | 18    | 29      | 12.6  | 10.1 | -2.5  | 1305  |
| 7 | 5L    | 5R   | 1     | 18    | 31      | 10.1  | 7.6  | -2.5  | 1395  |
| 8 | 2L    | 2R   | 0     | 10    | 0       | 7.6   | 0.0  | -7.6  | 0     |
|   |       |      |       |       |         |       |      |       |       |