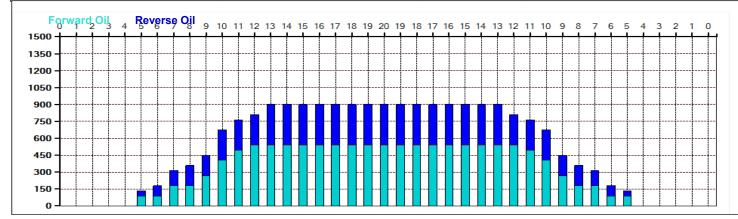

## Kevätkisa 2024

Oil Pattern Distance: 40 Feet
Forward Oil Total: 12,6 mL
Forward Boards Crossed: 280 Boards

Reverse Brush Drop: 35 Feet
Reverse Oil Total: 8,28 mL
Reverse Boards Crossed: 184 Boards

Oil Per Board: 45 uL
Volume Oil Total: 20,88 mL
Total Boards Crossed: 464 Boards

| 1 5 |     | Stop | Loads | Speed | Crossed | Start | End  | Feet | T.Oil |
|-----|-----|------|-------|-------|---------|-------|------|------|-------|
|     | 5L  | 5R   | 2     | 14    | 62      | 0.0   | 1.9  | 1.9  | 2790  |
| 27  | 7L  | 7R   | 2     | 14    | 54      | 1.9   | 5.8  | 3.9  | 2430  |
| 3 9 | 9L  | 9R   | 2     | 14    | 46      | 5.8   | 9.7  | 3.9  | 2070  |
| 4 1 | 10L | 10R  | 3     | 18    | 63      | 9.7   | 17.3 | 7.6  | 2835  |
| 5 1 | 11L | 11R  | 2     | 18    | 38      | 17.3  | 22.4 | 5.1  | 1710  |
| 6 1 | 12L | 12R  | 1     | 18    | 17      | 22.4  | 24.9 | 2.5  | 765   |
| 7 2 | 2L  | 2R   | 0     | 22    | 0       | 24.9  | 40.0 | 15.1 | 0     |

| Conditioner:<br>Type In or Select<br>One  |
|-------------------------------------------|
| TransferType:<br>Type In or Select<br>One |

Forward

Reverse

Combined

Buff

|   | Start | Stop | Loads | Speed | Crossed | Start | End  | Feet  | T.Oil |
|---|-------|------|-------|-------|---------|-------|------|-------|-------|
| 1 | 2L    | 2R   | 0     | 30    | 0       | 40.0  | 30.0 | -10.0 | 0     |
| 2 | 13L   | 13R  | 2     | 22    | 30      | 30.0  | 23.8 | -6.2  | 1350  |
| 3 | 10L   | 10R  | 2     | 22    | 42      | 23.8  | 17.6 | -6.2  | 1890  |
| 4 | 8L    | 8R   | 1     | 18    | 25      | 17.6  | 15.1 | -2.5  | 1125  |
| 5 | 7L    | 7R   | 1     | 18    | 27      | 15.1  | 12.6 | -2.5  | 1215  |
| 6 | 6L    | 6R   | 1     | 18    | 29      | 12.6  | 10.1 | -2.5  | 1305  |
| 7 | 5L    | 5R   | 1     | 18    | 31      | 10.1  | 7.6  | -2.5  | 1395  |
| 8 | 2L    | 2R   | 0     | 10    | 0       | 7.6   | 0.0  | -7.6  | 0     |
|   |       |      |       |       |         |       |      |       |       |