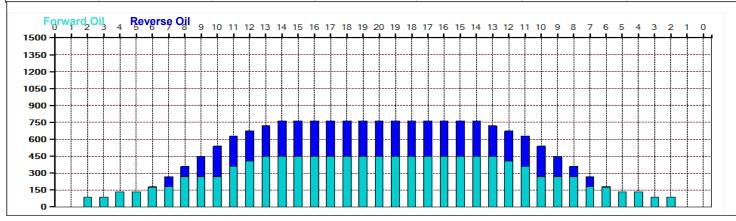

## Syyskisa2024

45 Feet 35 Feet Oil Per Board: Oil Pattern Distance: **Reverse Brush Drop:** 45 uL **Forward Oil Total:** 11,52 mL **Reverse Oil Total:** 6,975 mL **Volume Oil Total:** 18,495 mL Forward Boards Crossed: 256 Boards Reverse Boards Crossed: 155 Boards **Total Boards Crossed:** 411 Boards