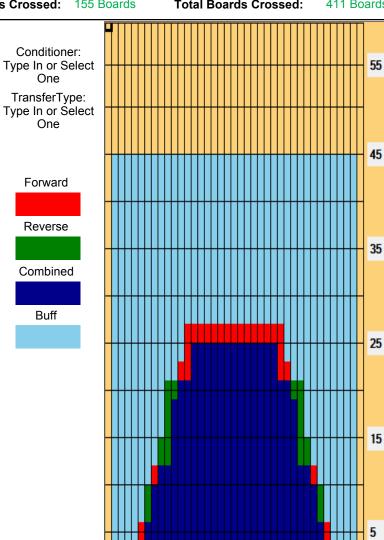

## Syyskisa2024

45 Feet 35 Feet Oil Per Board: Oil Pattern Distance: **Reverse Brush Drop:** 45 uL **Forward Oil Total:** 11,52 mL **Reverse Oil Total:** 6,975 mL **Volume Oil Total:** 18,495 mL Forward Boards Crossed: 256 Boards Reverse Boards Crossed: 155 Boards **Total Boards Crossed:** 411 Boards