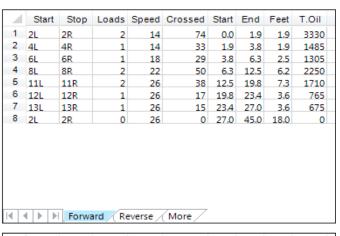

| 4 | Start | Stop | Loads | Speed | Crossed | Start | End  | Feet  | T.Oil |
|---|-------|------|-------|-------|---------|-------|------|-------|-------|
| 1 | 2L    | 2R   | 0     | 30    | 0       | 45.0  | 25.0 | -20.0 | 0     |
| 2 | 14L   | 14R  | 1     | 26    | 13      | 25.0  | 21.4 | -3.6  | 585   |
| 3 | 10L   | 10R  | 2     | 22    | 42      | 21.4  | 15.2 | -6.2  | 1890  |
| 4 | 9L    | 9R   | 2     | 18    | 46      | 15.2  | 10.1 | -5.1  | 2070  |
| 5 | 7L    | 7R   | 2     | 14    | 54      | 10.1  | 6.2  | -3.9  | 2430  |
| 6 | 2L    | 2R   | 0     | 10    | 0       | 6.2   | 0.0  | -6.2  | 0     |
|   |       |      |       |       |         |       |      |       |       |
|   |       |      |       |       |         |       |      |       |       |