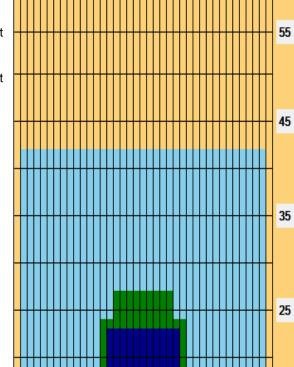

## **JBC 2024**

Oil Pattern Distance: 42 Feet **Forward Oil Total:** 12,35 mL Forward Boards Crossed: 247 Boards

37 Feet **Reverse Brush Drop: Reverse Oil Total:** 7,25 mL Reverse Boards Crossed: 145 Boards Oil Per Board: **Volume Oil Total: Total Boards Crossed:**  50 uL 19,6 mL 392 Boards

15

5

|   | Start | Stop | Loads | Speed | Crossed | Start | End  | Feet | T.Oil |
|---|-------|------|-------|-------|---------|-------|------|------|-------|
| 1 | 2L    | 2R   | 1     | 14    | 37      | 0.0   | 0.0  | 0.0  | 1850  |
| 2 | 3L    | 3R   | 1     | 14    | 35      | 0.0   | 1.9  | 1.9  | 1750  |
| 3 | 6L    | 6R   | 2     | 14    | 58      | 1.9   | 5.8  | 3.9  | 2900  |
| 4 | 9L    | 9R   | 2     | 18    | 46      | 5.8   | 10.9 | 5.1  | 2300  |
| 5 | 11L   | 11R  | 2     | 18    | 38      | 10.9  | 16.0 | 5.1  | 1900  |
| 6 | 15L   | 15R  | 3     | 18    | 33      | 16.0  | 23.6 | 7.6  | 1650  |
| 7 | 2L    | 2R   | 0     | 22    | 0       | 23.6  | 42.0 | 18.4 | 0     |

Conditioner: Type In or Select One TransferType:

Type In or Select One

Forward

Reverse

Combined

Buff

| M | 4 | Þ. | M | Forward | Reverse | More | 7 |
|---|---|----|---|---------|---------|------|---|

|   | Start | Stop | Loads | Speed | Crossed | Start | End  | Feet  | T.Oil |
|---|-------|------|-------|-------|---------|-------|------|-------|-------|
| 1 | 2L    | 2R   | 0     | 30    | 0       | 42.0  | 27.0 | -15.0 | 0     |
| 2 | 16L   | 16R  | 1     | 22    | 9       | 27.0  | 23.9 | -3.1  | 450   |
| 3 | 14L   | 14R  | 2     | 22    | 26      | 23.9  | 17.7 | -6.2  | 1300  |
| 4 | 10L   | 10R  | 1     | 22    | 21      | 17.7  | 14.6 | -3.1  | 1050  |
| 5 | 7L    | 7R   | 2     | 22    | 54      | 14.6  | 8.4  | -6.2  | 2700  |
| 6 | 3L    | 3R   | 1     | 18    | 35      | 8.4   | 5.9  | -2.5  | 1750  |
| 7 | 2L    | 2R   | 0     | 10    | 0       | 5.9   | 0.0  | -5.9  | 0     |
|   |       |      |       |       |         |       |      |       |       |