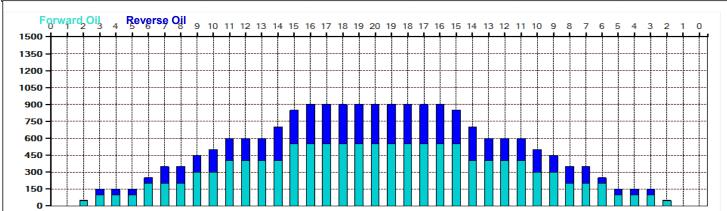

15

5

|   | Start | Stop | Loads | Speed | Crossed | Start | End  | Feet | T.Oil |
|---|-------|------|-------|-------|---------|-------|------|------|-------|
| 1 | 2L    | 2R   | 1     | 14    | 37      | 0.0   | 0.0  | 0.0  | 1850  |
| 2 | 3L    | 3R   | 1     | 14    | 35      | 0.0   | 1.9  | 1.9  | 1750  |
| 3 | 6L    | 6R   | 2     | 14    | 58      | 1.9   | 5.8  | 3.9  | 2900  |
| 4 | 9L    | 9R   | 2     | 18    | 46      | 5.8   | 10.9 | 5.1  | 2300  |
| 5 | 11L   | 11R  | 2     | 18    | 38      | 10.9  | 16.0 | 5.1  | 1900  |
| 6 | 15L   | 15R  | 3     | 18    | 33      | 16.0  | 23.6 | 7.6  | 1650  |
| 7 | 2L    | 2R   | 0     | 22    | 0       | 23.6  | 42.0 | 18.4 | 0     |

Conditioner: Type In or Select One TransferType:

Type In or Select One

Forward

Reverse

Combined

Buff

| M | 4 | Þ. | M | Forward | Reverse | More | 7 |
|---|---|----|---|---------|---------|------|---|

|   | Start | Stop | Loads | Speed | Crossed | Start | End  | Feet  | T.Oil |
|---|-------|------|-------|-------|---------|-------|------|-------|-------|
| 1 | 2L    | 2R   | 0     | 30    | 0       | 42.0  | 27.0 | -15.0 | 0     |
| 2 | 16L   | 16R  | 1     | 22    | 9       | 27.0  | 23.9 | -3.1  | 450   |
| 3 | 14L   | 14R  | 2     | 22    | 26      | 23.9  | 17.7 | -6.2  | 1300  |
| 4 | 10L   | 10R  | 1     | 22    | 21      | 17.7  | 14.6 | -3.1  | 1050  |
| 5 | 7L    | 7R   | 2     | 22    | 54      | 14.6  | 8.4  | -6.2  | 2700  |
| 6 | 3L    | 3R   | 1     | 18    | 35      | 8.4   | 5.9  | -2.5  | 1750  |
| 7 | 2L    | 2R   | 0     | 10    | 0       | 5.9   | 0.0  | -5.9  | 0     |
|   |       |      |       |       |         |       |      |       |       |